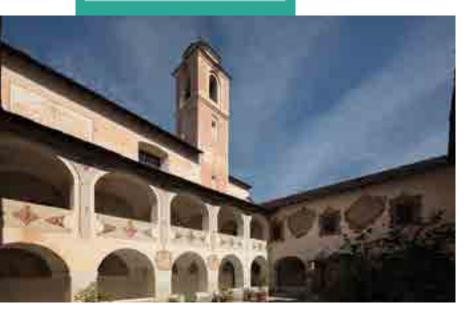

Explore a former Franciscan convent - a remarkable example of Baroque architecture - and its terraced garden, set in a lush green valley.

Founded in 1633, the convent, which stands overlooking the Roya gorges, has maintained its original structure, decorative paintwork and produce garden. The church has remarkable polychrome walnut panelling, paintings and liturgical objects, while the refectory boasts a number of 17<sup>th</sup>-century frescoes depicting the Franciscan virtues.