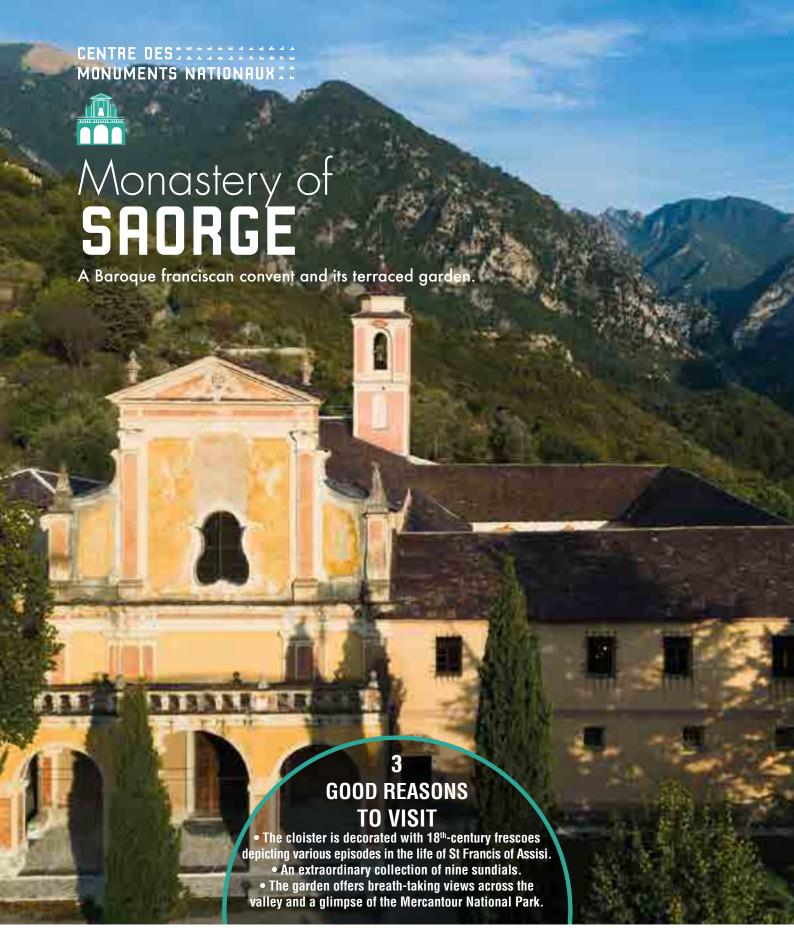

Explore a former Franciscan convent - a remarkable example of Baroque architecture - and its terraced garden, set in a lush green valley.

Founded in 1633, the convent, which stands overlooking the Roya gorges, has maintained its original structure, decorative paintwork and produce garden. The church has remarkable polychrome walnut panelling, paintings and liturgical objects, while the refectory boasts a number of 17<sup>th</sup>-century frescoes depicting the Franciscan virtues.

#### DID YOU KNOW...?

The Monastery of Saorge now plays host to a number of writers and artists in residence.