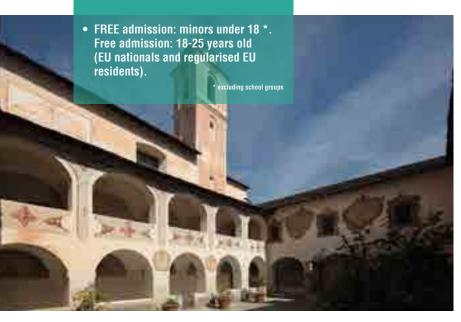

Explore a former Franciscan convent - a remarkable example of Baroque architecture - and its terraced garden, set in a lush green valley.

Founded in 1633, the convent, which stands overlooking the Roya gorges, has maintained its original structure, decorative paintwork and produce garden. The church has remarkable polychrome walnut panelling, paintings and liturgical objects, while the refectory boasts a number of 17<sup>th</sup>-century frescoes depicting the Franciscan virtues.

#### DID YOU KNOW...?

The Monastery of Saorge now plays host to a number of writers and artists in residence.