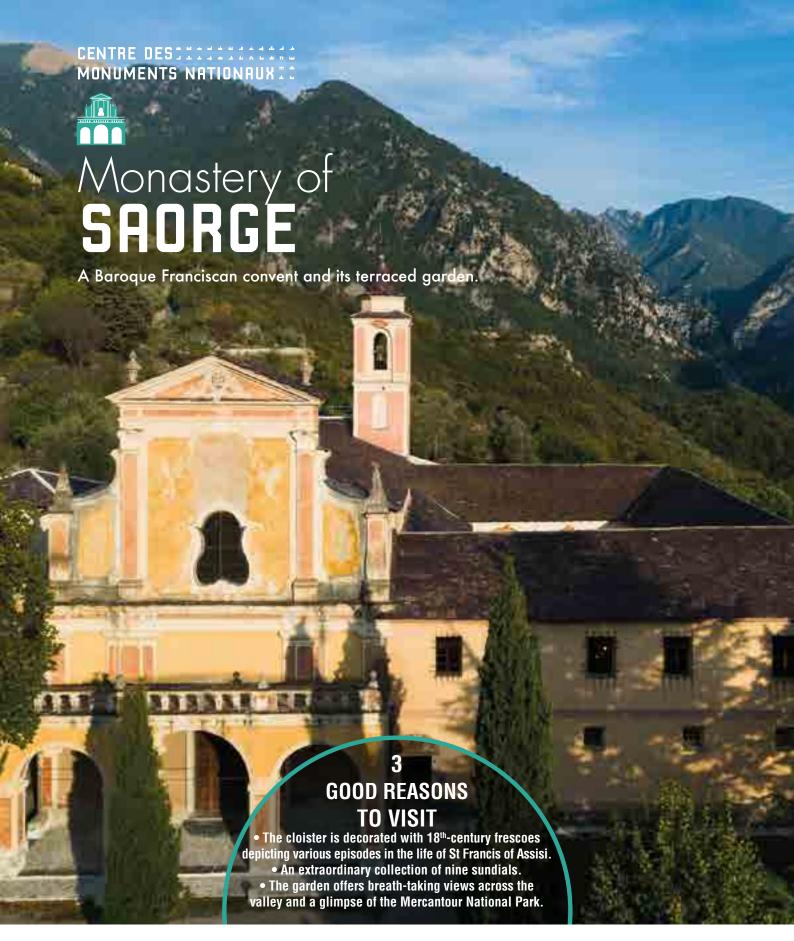

Explore a former Franciscan convent - a remarkable example of Baroque architecture - and its terraced garden, set in a lush green valley.

Founded in 1633, the convent, which stands overlooking the Roya gorges, has maintained its original structure, decorative paintwork and produce garden. The church has remarkable polychrome walnut panelling, paintings and liturgical objects, while the refectory boasts a number of 17<sup>th</sup>-century frescoes depicting the Franciscan virtues.